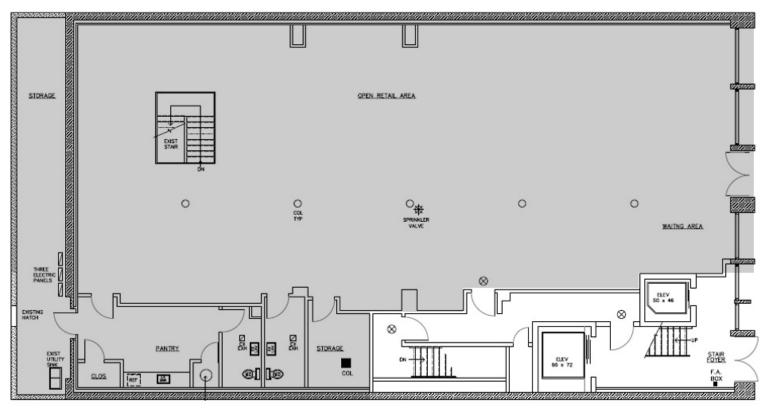

## Prime Retail in Union Square/Greenwich Village

| Location:  | 36 East 12th Street<br>Between Broadway and University | Size:     | Ground Floor<br>Lower Level | 4,450 SF<br>2,720 SF |
|------------|--------------------------------------------------------|-----------|-----------------------------|----------------------|
| Rent:      | Upon Request                                           | Frontage: | 40'                         |                      |
| Possession | : April 2020                                           | Ceilings: | 14'                         |                      |

## Prime Retail in Union Square/Greenwich Village

Ground Floor 4,450 SF

Lower Level 2,750 SF