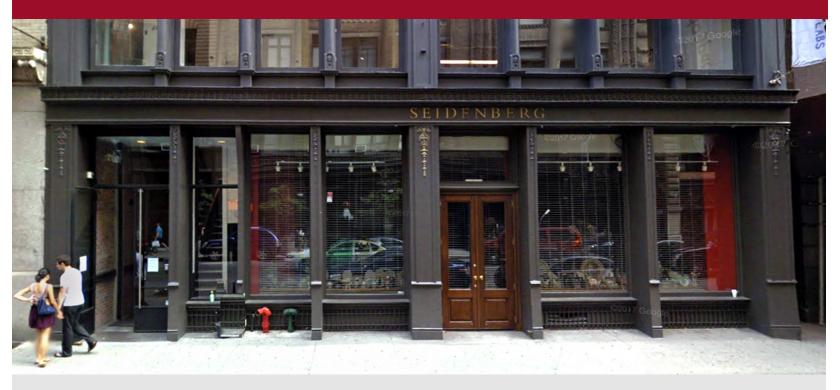

## Prime Retail in Union Square/Greenwich Village

| Location:  | 36 East 12th Street<br>Between Broadway and University | Size:     | Ground Floor<br>Lower Level | 4,450 SF<br>2,720 SF |
|------------|--------------------------------------------------------|-----------|-----------------------------|----------------------|
| Rent:      | Upon Request                                           | Frontage: | 40'                         |                      |
| Possession | : April 2020                                           | Ceilings: | 14'                         |                      |

## **Features:**

- -Beautiful landmark quality cast iron frontage
- -lonic cast iron columns
- -Flagpole with visibility from Broadway
- Dynamic Union Square location with access to the 4,5,6,N,Q,R and L trains with 35.25 million passengers annually
- Union Square sees 385,000 daily visitors
- High household income as well as NYU, Parsons, and New School student populations
- Dry use preferred