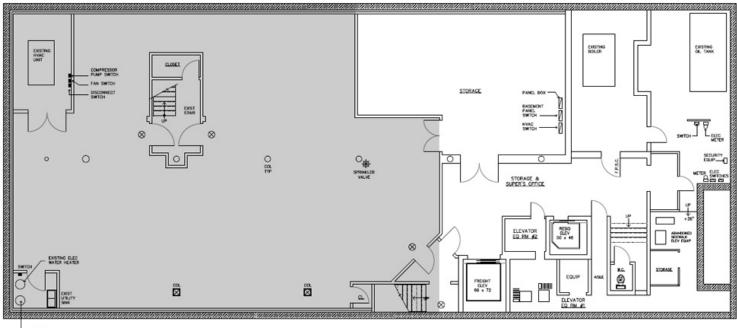

## Prime Retail in Union Square/Greenwich Village

| Location:  | 36 East 12th Street<br>Between Broadway and University | Size:     | Ground Floor<br>Lower Level | 4,450 SF<br>2,720 SF |
|------------|--------------------------------------------------------|-----------|-----------------------------|----------------------|
| Rent:      | Upon Request                                           | Frontage: | 40'                         |                      |
| Possession | : April 2020                                           | Ceilings: | 14'                         |                      |

## Prime Retail in Union Square/Greenwich Village

Ground Floor 4,450 SF

Lower Level 2,750 SF